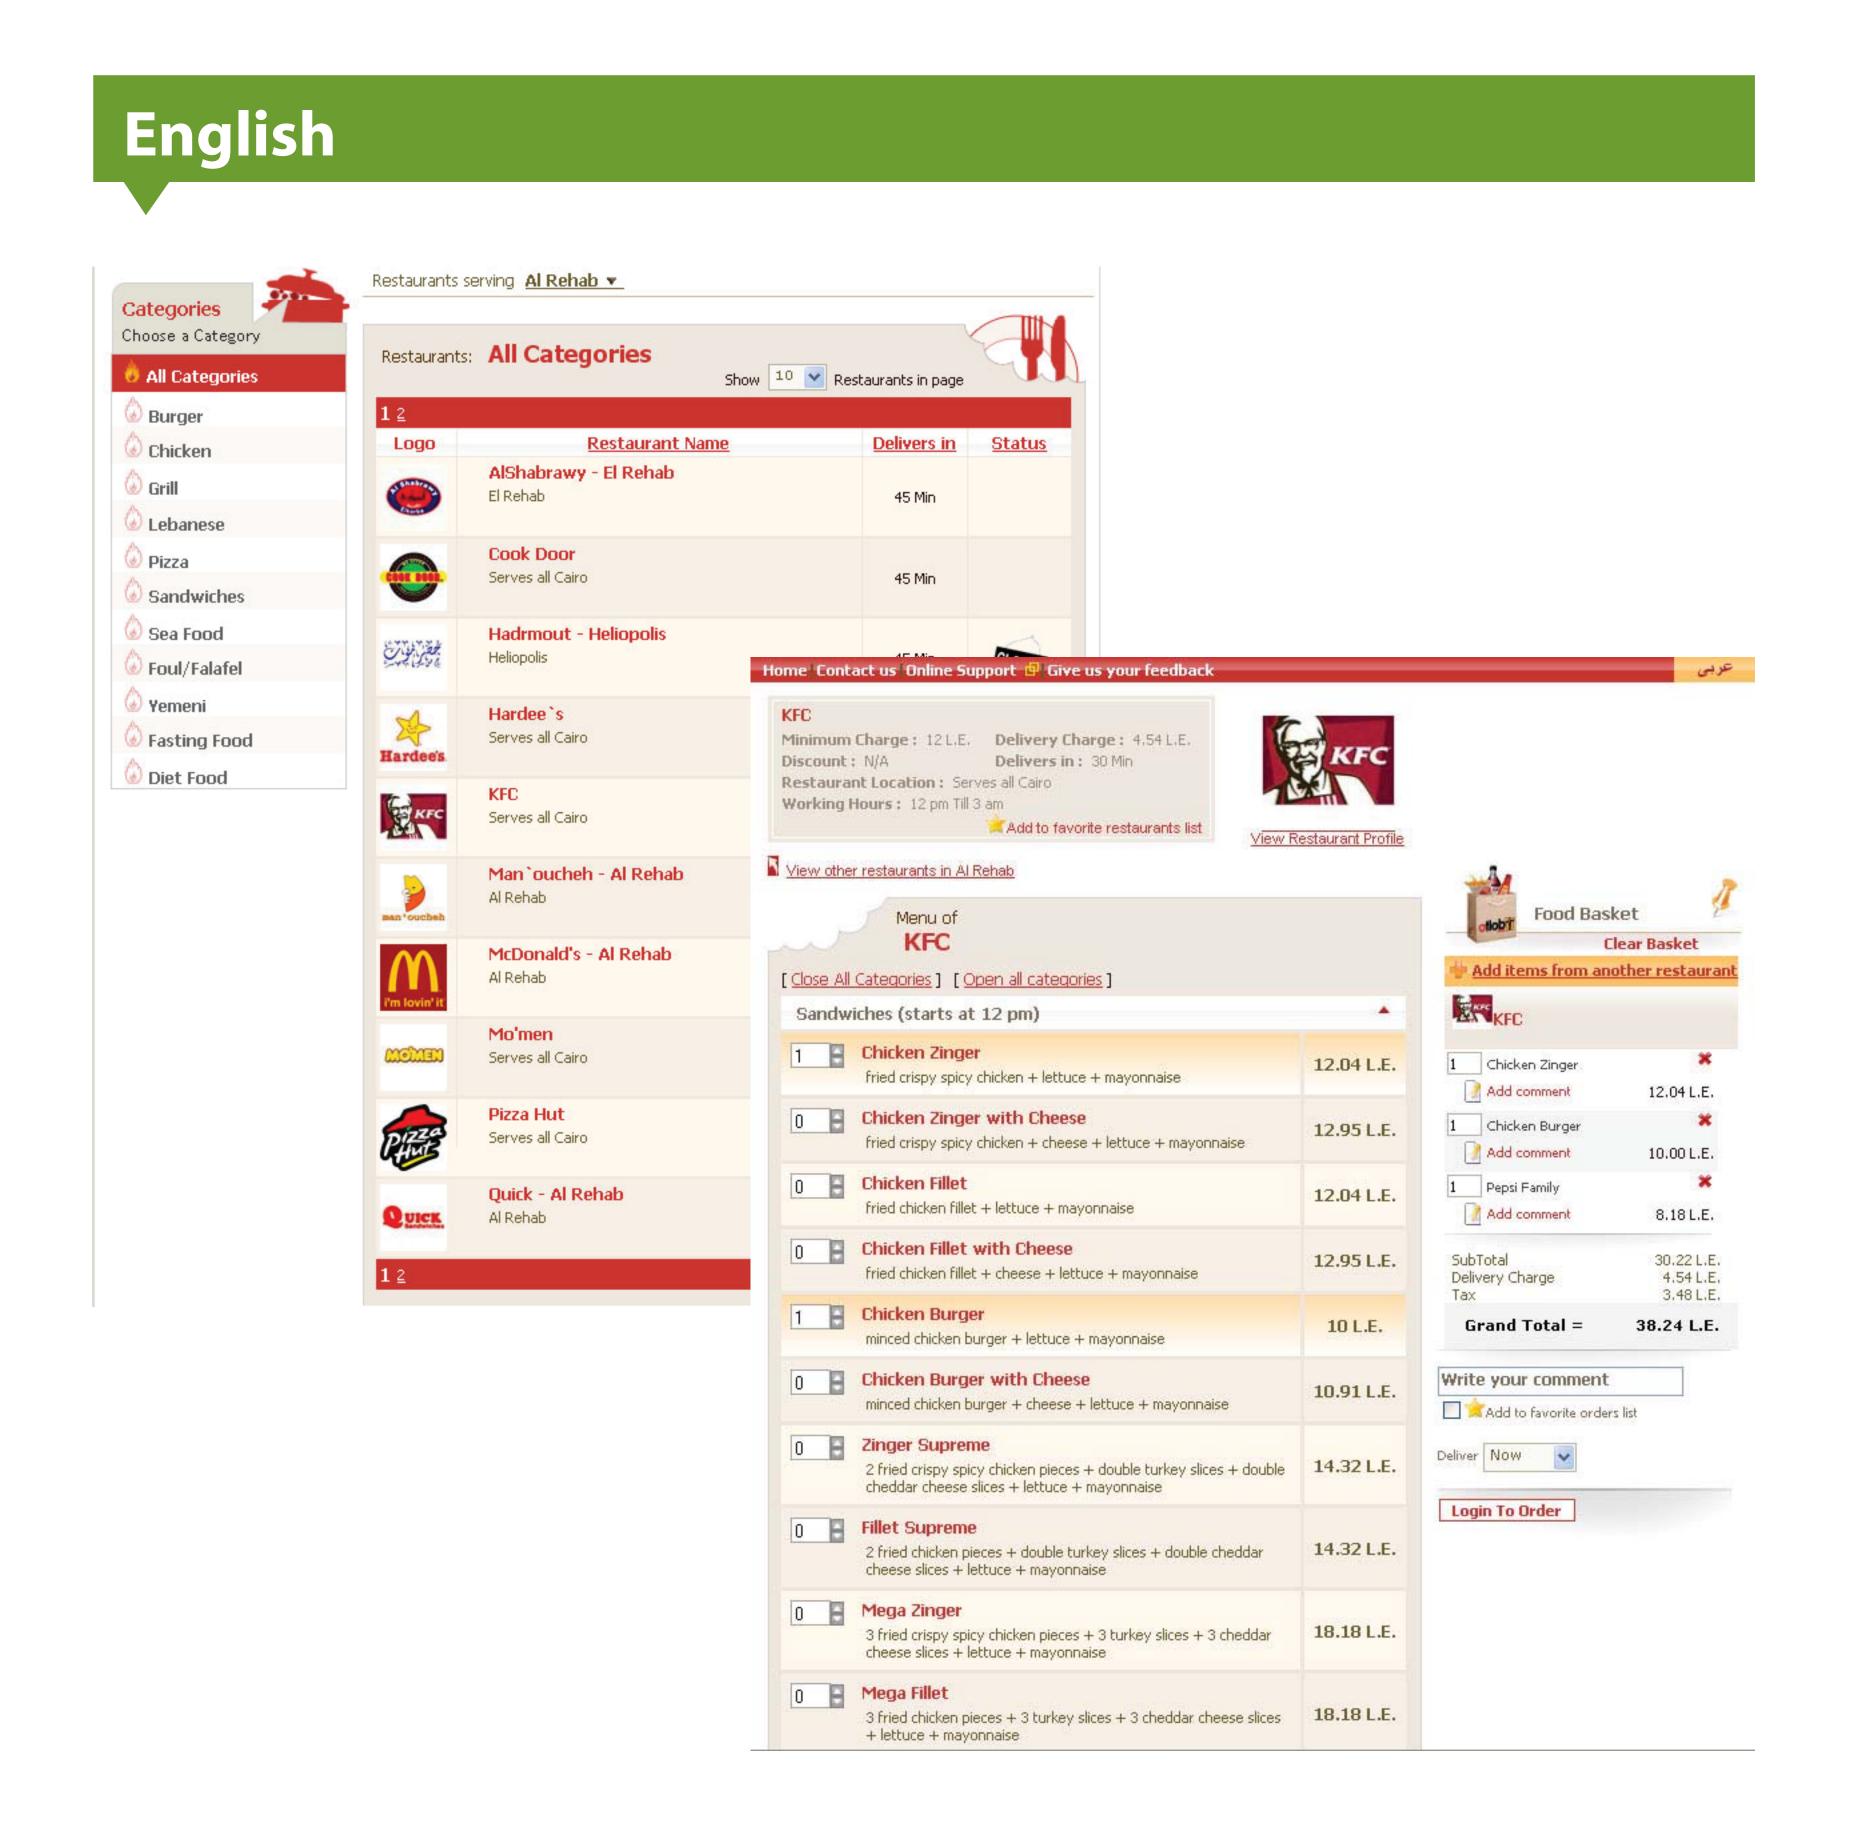

### Arabic

# اختر دولتك مرحباً مرحباً سيت كلمة المرور؟

نسخة تجريبية

ottob

Arabic المطاعم التي تخدم الرحاب 💌 نوع المطاعم: كل الأنواع اعرض 🚺 🗹 مطعم في الصفحة البرجر <u>مدة التوصيل الحالة</u> استم المطعم الشعار الدجاج الشيراوي - الرحاب 45 دقيقة 쉀 المأكولات اللبنانية بيتزا هت يغدم كل المناطق 30 دقيقة الساندوتشان 😣 المأكولات البحرية یخدم کل المناطق 🔢 الصفحة الرئيسية 🖡 إتصل بنا 🕯 محادثة مباشرة 🖳 ارسـل لنا رأيكُ فول و فلافل المأكولات اليمنية کنتاکی رک - الرجاب KFC الحد الأدنى للطلبات: 12 ج م رسوم التوصيل: 4.54 ج م سلة الطعام 6 مأكولات صيامي رحاب مدة التوصيل : 30 دقيقة التخفيض: لا يوجد الغاء الطلب 🍛 مأكولات رجيم مكات المطعم : يخدم كل المناطق حضرموت - مصر الجديدة مصر الجديدة أضف أصلاف من مطعم آخر ساعات العمل : 12 م الى 3 ص 🛸 أضف المطعم إلى قائمة مطاعمك المفضلة <u>تبذة عن المطعم</u> ا اعرض مطاعم أخرى في الرجاب سمايلز حريل فرع الرحاب دجاج زينجر الرحاب قائمة 12.04 ج م 🤰 أضف تعليق کنتاکی 1 برجر دجاج کنتاکی بیر کل ال <u>أُعْلِق كل أُقسام القائمة</u> ] [ <u>افتح كل أقسام القائمة</u> ] 10.00 ج م 🤰 أضف تعليق بخدم كل المناطق الساندوتشات تبدأ من 12 ظهرا 1 بيبسي عائلي کوك دور يغدم كل المناطق 8.18 ج م 🚺 آضف تعليق 😑 دجاج زينجر دجاج مقرمش حار + خس + مایونیز 30,22 ج م 4,54 ج م 3,48 ج م المجموع رسم خدمة التوصيل 12.95 ج م ضريبة المبيعات 0 📑 دحاج زينجر بالجينة كويك - الرحاب UICK الرحاب دجاج مقرمش حار + جبنة + خس + مايونيز الإجمالي = 38.24 ج م 😑 دجاج فيليه **مؤمن** لالالالا اكتب ملحوظاتك للطلب دجاج مقلمي + خس + مايونيز 📃 ≍ أضف الطلب التي قلّمة طلباتك المفضلة 0 📑 دجاج فيليه بالجبنة دجاج فيليه + جينة + خس + مايونيز التوصيل الآن 📄 برجر دجاج سجل الدخوك لتطلب برجر دجاج + خس + مايونيز ا 📑 برجر دجاج بالجبنة برجر دجاج + جبنة + خس + مايونيز 0 📑 زينجر سوبريم 2 قطعة دجاج مقرمش حار + 2 شريحة ديك رومي + 2 شريحة جبنة شيدر 🛛 14.32 ج م + خس + مايونيز 📑 فيليه سوبريم 2 قطعة دجاج + 2 شريعة ديك رومي + 2 شريعة جبنة شيدر + خس + **14.32 چ م** مايونيز 📑 میجا زینجر 3 قطع دجاج مقرمش حار + 3 شـرائح ديك رومي + 3 شـرائح جبنة شـيدر + 🗧 18.18 ح م خس + مايونيز

📑 میجا فیلیه

3 قطع دجاج + 3 شـرائح ديك رومي + 3 شـرائح جبنة شيدر + خس + 3 3 ع