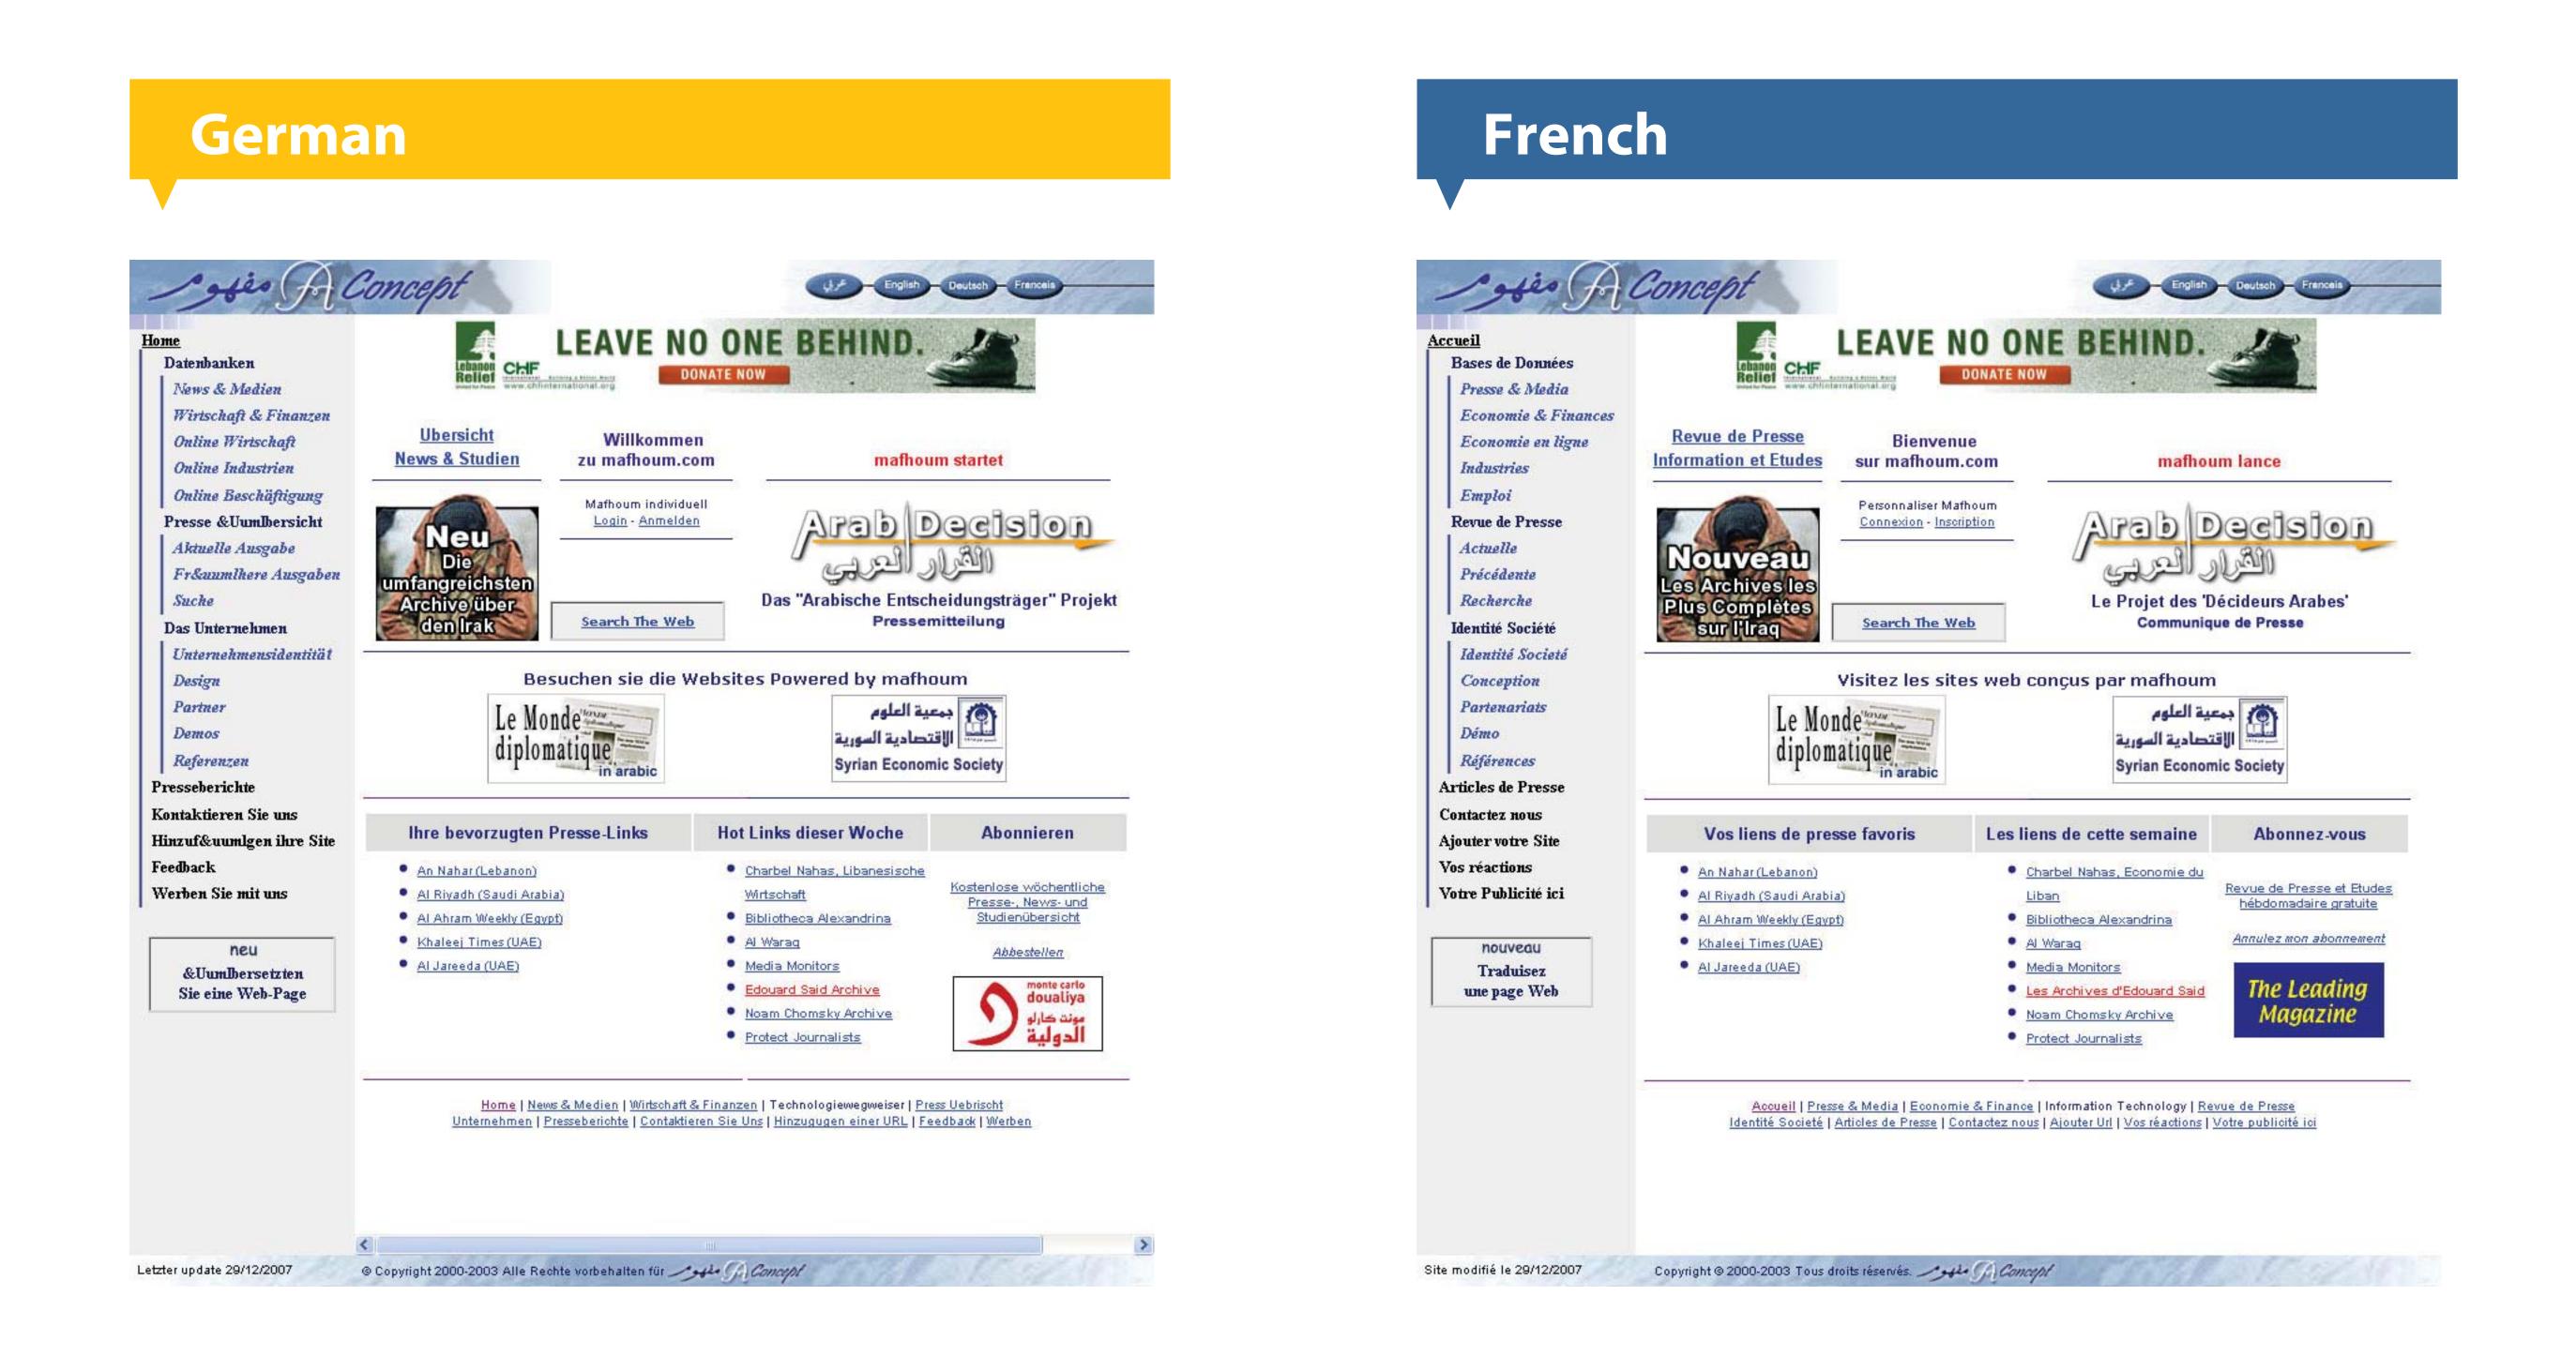

#### Mirroring Layout

Navigation is placed on the right
Horizontal navigation starts with Home button on the right
Masthead often not mirrored
Use left side for English content, right for Arabic
Make sure HTML elements are mirrored too
Place buttons to the left of their fields, labels to the right