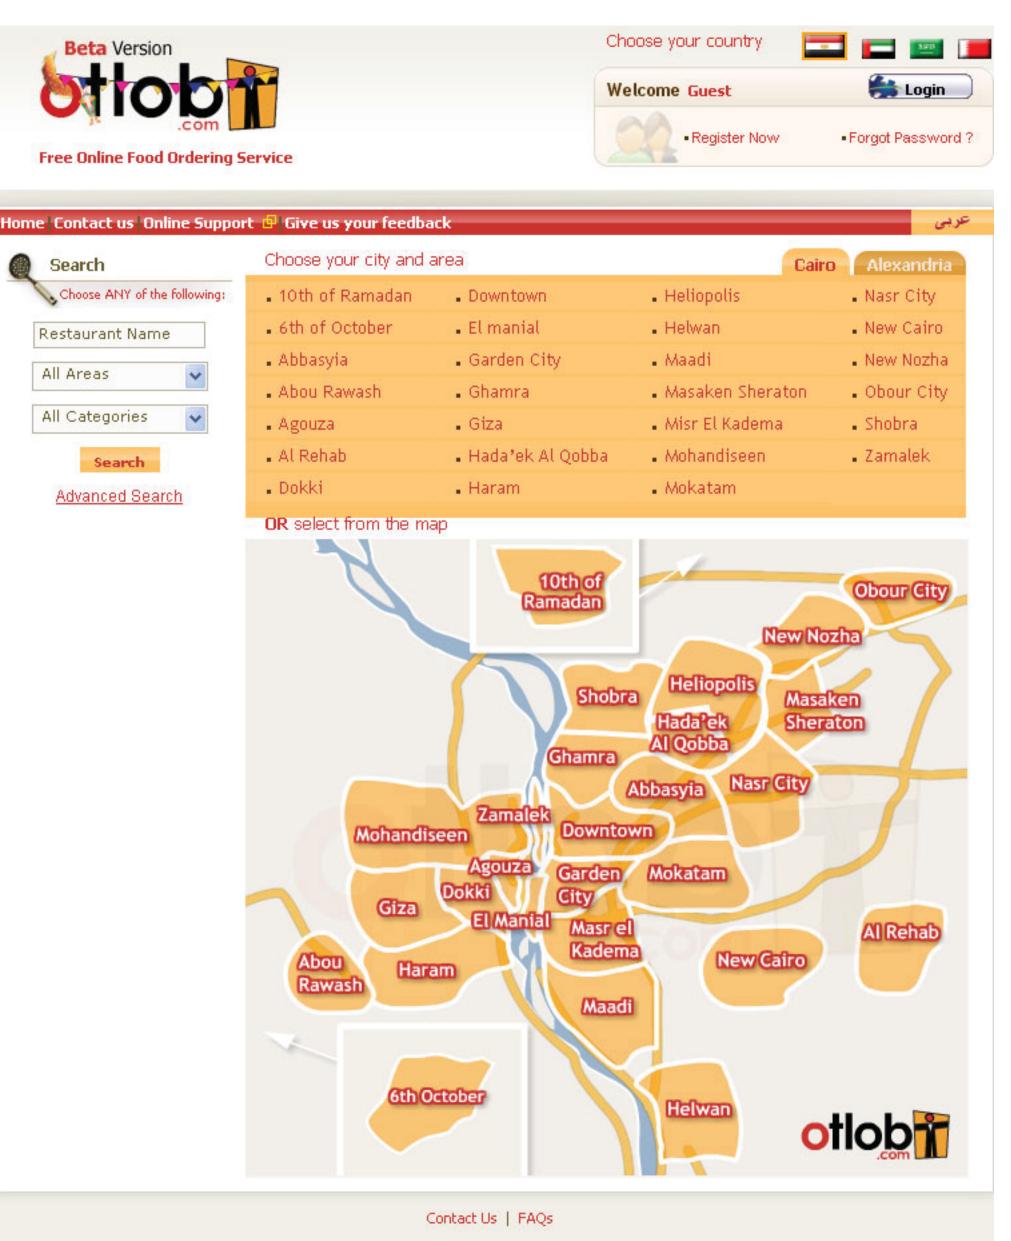

#### Mirroring Layout

Navigation is placed on the right
Horizontal navigation starts with Home button on the right
Masthead often not mirrored
Use left side for English content, right for Arabic
Make sure HTML elements are mirrored too
Place buttons to the left of their fields, labels to the right