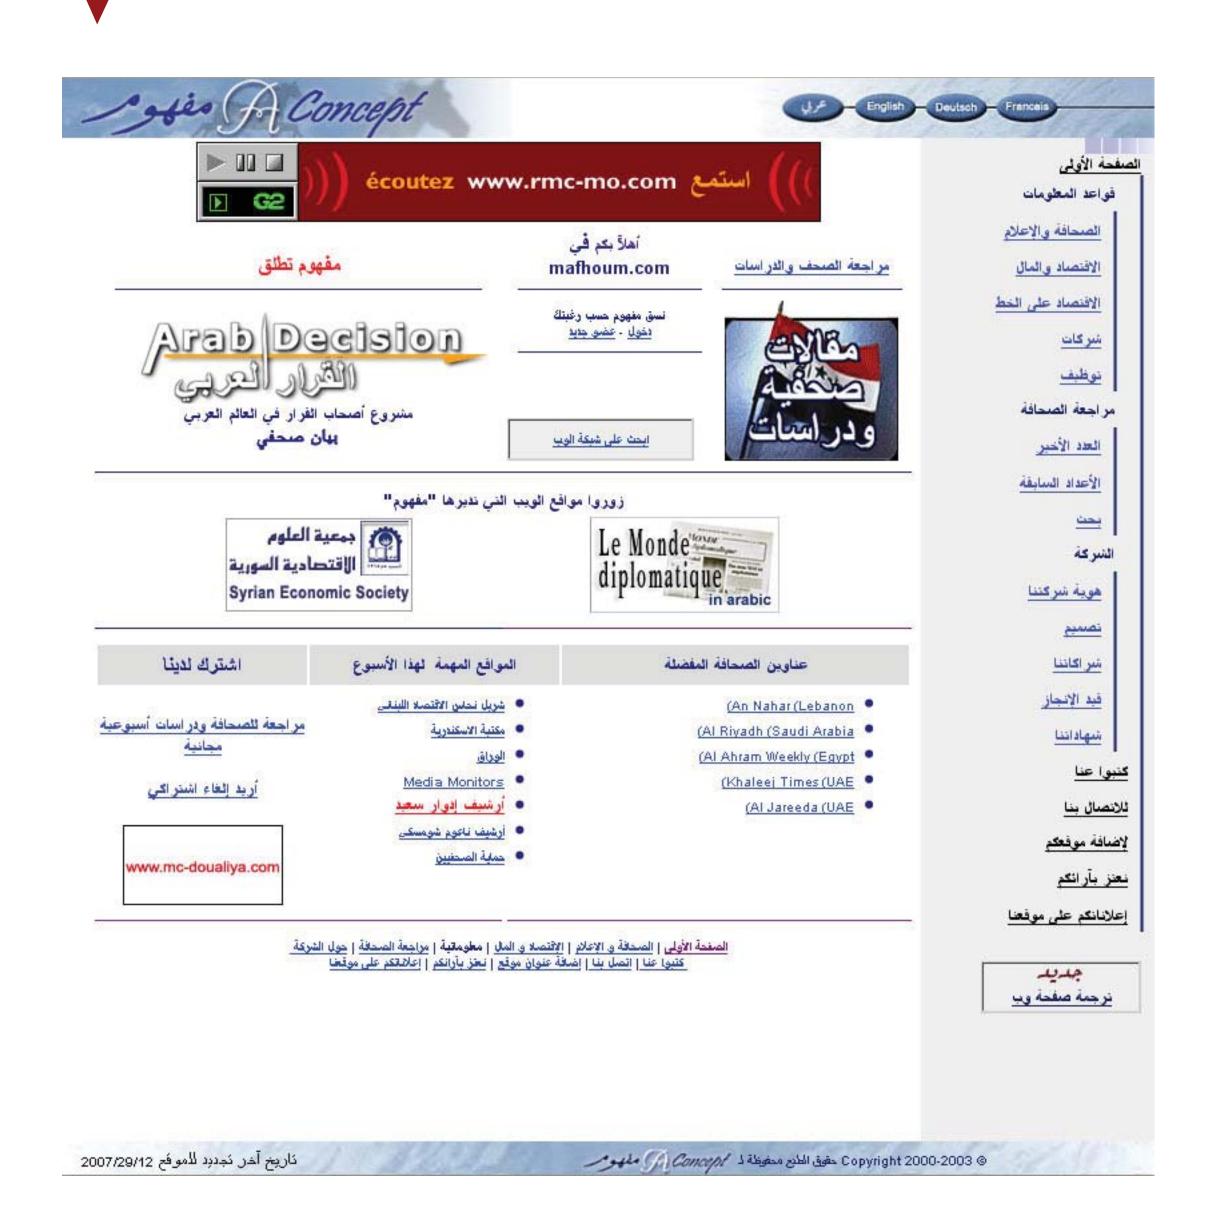

#### Mirroring Layout

Navigation is placed on the right
Horizontal navigation starts with Home button on the right
Masthead often not mirrored
Use left side for English content, right for Arabic
Make sure HTML elements are mirrored too
Place buttons to the left of their fields, labels to the right

#### Alphabetic Order

Two different orders: A. abjad (used for ordered lists) B. hijai (used for phone books etc)

#### Numbers

Mixes Easter Arabic with Western Arabic (Roman) letters.

Corporate Id

Partners

References

Add your web site

Advertise With Us

new